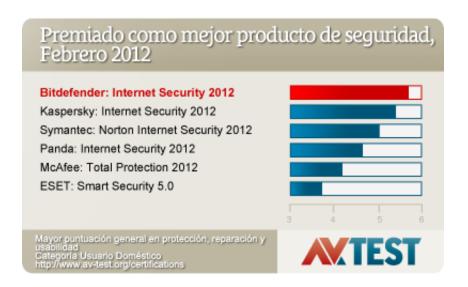

Driver Sound Xwave A571-t20. Download Full Version



Driver Sound Xwave A571-t20. Download Full Version



1/3

This means the item has been inspected, cleaned, and repaired to full working order and is in excellent condition.

- 1. xwave 4000 sound card driver
- 2. xwave sound card driver windows 7
- 3. yamaha xwave a571-t20 sound card driver

Nothing changed on the computer, but I tried re-installing the drivers anyway, but it didn't make a difference. Is this scanner just dead? About this product Information The Xerox DocuMate is a great addition to any home or business, especially those with limited office space.

### xwave 4000 sound card driver

xwave 4000 sound card driver, yamaha xwave sound card driver, xwave sound card driver windows 7, driver sound card xwave a571-t20, yamaha xwave a571-t20 sound card driver Igo Maps Uk Free Dow